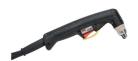

## Lincoln LC30 Plasma 4m

http://www.weldingsupplies.nl/product\_info.php?products\_id=6202

Product Name: Lincoln LC30 Plasma 4m

Manufacturer: -

Model Number: 24.W100.000325

Ben je op zoek naar een nieuwe toorts voor je Lincoln Tomahawk 30K plasmasnijder, dan is de LC30 de toorts die je moet kopen. Deze toorts is alleen geschikt voor de Lincoln Tomahawk 30K. De toorts is 4m lang en wordt geleverd met 1 set slijtdelen. Alle losse slijtdelen zijn HIER te vinden